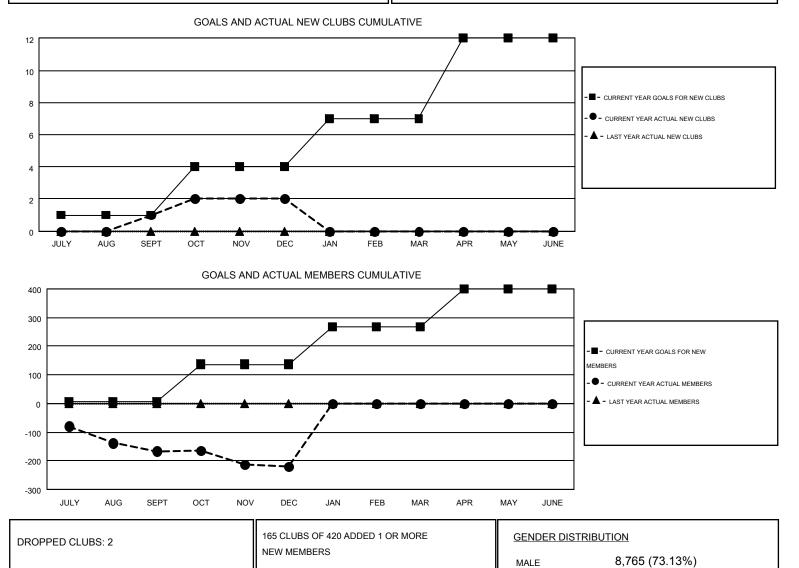

|               |                  | Clubs             |                  |                  |               |                    | Members                                |                    |                  |
|---------------|------------------|-------------------|------------------|------------------|---------------|--------------------|----------------------------------------|--------------------|------------------|
|               | RESU             | LTS FOR 2016-2017 |                  |                  |               | RESL               | ILTS FOR 2016-2017                     | ,                  |                  |
| QUARTER       | NEW CLUB<br>GOAL | NEW CLUBS         | DROPPED<br>CLUBS | NET<br>GAIN/LOSS | QUARTER       | NEW MEMBER<br>GOAL | CHARTER AND<br>NEW<br>MEMBERS<br>ADDED | DROPPED<br>MEMBERS | NET<br>GAIN/LOSS |
| JULY/AUG/SEPT | 1                | 1                 | 1                | 0                | JULY/AUG/SEPT | 5                  | 191                                    | 357                | -166             |
| OCT/NOV/DEC   | 3                | 1                 | 1                | 0                | OCT/NOV/DEC   | 132                | 256                                    | 309                | -53              |
| JAN/FEB/MAR   | 3                | 0                 | 0                | 0                | JAN/FEB/MAR   | 132                | 0                                      | 0                  | 0                |
| APR/MAY/JUNE  | 5                | 0                 | 0                | 0                | APR/MAY/JUNE  | 131                | 0                                      | 0                  | 0                |